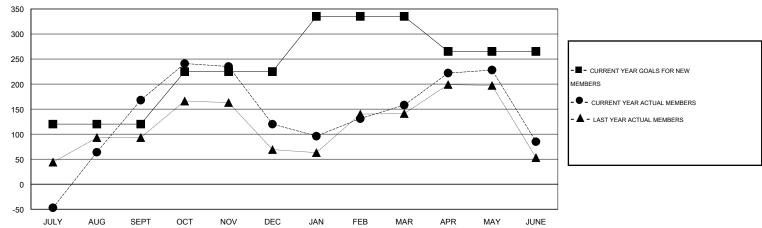

#### GOALS AND ACTUAL MEMBERS CUMULATIVE

| DROPPED CLUBS: 8  DROPPED MEMBERS |                 | 63 CLUBS OF 81 ADDED 1 OR MORE NEW MEMBERS |                                       | ,884 (72.05%)<br>'31 (27.95%) |
|-----------------------------------|-----------------|--------------------------------------------|---------------------------------------|-------------------------------|
| DECEASED  CLUB CANCELLED          | 6<br>181<br>366 | CLICK HERE FOR HEALTH ASSESSMENT DATA      | FAMILY UNIT MEMBERS HEAD OF HOUSEHOLD | 1,332<br>636                  |
| OTHER<br>TOTAL                    | 553             |                                            | NON-HEAD OF HOUSEHOLD                 | 696                           |

# LOCATION INDIA

| GI  | A 4- | <br>$\sim$ |    | 4 |
|-----|------|------------|----|---|
| (-1 | V/I  | <br>       | ١, |   |

|                       |                  | Clubs     |                  |                       |               |                    | Members                             |                    |                  |
|-----------------------|------------------|-----------|------------------|-----------------------|---------------|--------------------|-------------------------------------|--------------------|------------------|
| RESULTS FOR 2014-2015 |                  |           |                  | RESULTS FOR 2014-2015 |               |                    |                                     |                    |                  |
| QUARTER               | NEW CLUB<br>GOAL | NEW CLUBS | DROPPED<br>CLUBS | NET<br>GAIN/LOSS      | QUARTER       | NEW MEMBER<br>GOAL | CHARTER AND<br>NEW MEMBERS<br>ADDED | DROPPED<br>MEMBERS | NET<br>GAIN/LOSS |
| JULY/AUG/SEPT         | 5                | 9         | 1                | 8                     | JULY/AUG/SEPT | 120                | 275                                 | 107                | 168              |
| OCT/NOV/DEC           | 1                | 0         | 3                | -3                    | OCT/NOV/DEC   | 105                | 107                                 | 155                | -48              |
| JAN/FEB/MAR           | 2                | 2         | 2                | 0                     | JAN/FEB/MAR   | 110                | 120                                 | 82                 | 38               |
| APR/MAY/JUNE          | 0                | 0         | 2                | -2                    | APR/MAY/JUNE  | -70                | 136                                 | 209                | -73              |