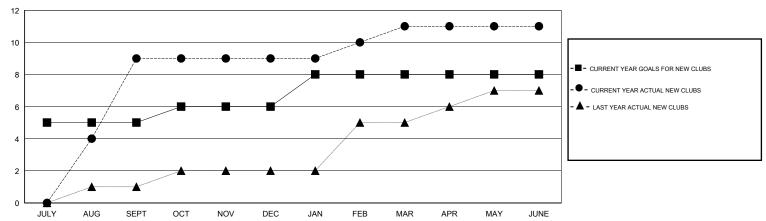

#### GOALS AND ACTUAL NEW CLUBS CUMULATIVE

# LOCATION INDIA

| GI  | A 4- | <br>$\sim$ |    | 4 |
|-----|------|------------|----|---|
| (-1 | V/I  | <br>       | ١, |   |

|                       |                  | Clubs     |                  |                       |               |                    | Members                             |                    |                  |
|-----------------------|------------------|-----------|------------------|-----------------------|---------------|--------------------|-------------------------------------|--------------------|------------------|
| RESULTS FOR 2014-2015 |                  |           |                  | RESULTS FOR 2014-2015 |               |                    |                                     |                    |                  |
| QUARTER               | NEW CLUB<br>GOAL | NEW CLUBS | DROPPED<br>CLUBS | NET<br>GAIN/LOSS      | QUARTER       | NEW MEMBER<br>GOAL | CHARTER AND<br>NEW MEMBERS<br>ADDED | DROPPED<br>MEMBERS | NET<br>GAIN/LOSS |
| JULY/AUG/SEPT         | 5                | 9         | 1                | 8                     | JULY/AUG/SEPT | 120                | 275                                 | 107                | 168              |
| OCT/NOV/DEC           | 1                | 0         | 3                | -3                    | OCT/NOV/DEC   | 105                | 107                                 | 155                | -48              |
| JAN/FEB/MAR           | 2                | 2         | 2                | 0                     | JAN/FEB/MAR   | 110                | 120                                 | 82                 | 38               |
| APR/MAY/JUNE          | 0                | 0         | 2                | -2                    | APR/MAY/JUNE  | -70                | 136                                 | 209                | -73              |